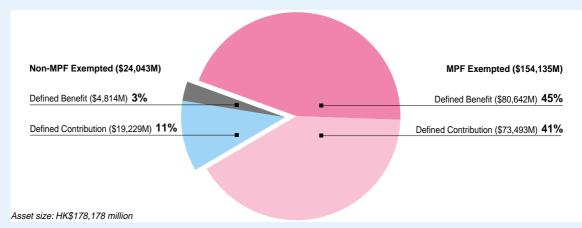

## ASSET SIZE

ASSET SIZE OF ORSO REGISTERED SCHEMES

 BY BENEFIT TYPE

Source: The latest annual returns in respect of 13 963 ORSO registered schemes