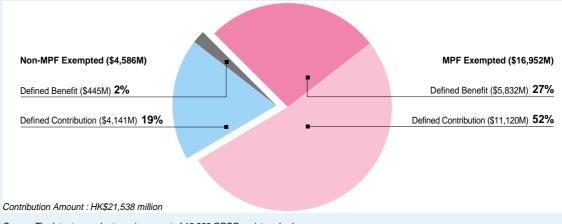

## 3. CONTRIBUTION AMOUNT TO ORSO REGISTERED SCHEMES

- BY EMPLOYERS AND EMPLOYEES

|                                     | MPF Exempted<br>(in million HK\$) | Non-MPF Exempted<br>(in million HK\$) | Total<br>(in million HK\$) |
|-------------------------------------|-----------------------------------|---------------------------------------|----------------------------|
| Employer's                          |                                   |                                       |                            |
| Contributions                       |                                   |                                       |                            |
| <ul> <li>Ordinary</li> </ul>        | 12,688                            | 2,782                                 | 15,470                     |
|                                     | (75%)                             | (61%)                                 | (72%)                      |
| <ul> <li>Initial/Special</li> </ul> | 379                               | 120                                   | 499                        |
|                                     | (2%)                              | (2%)                                  | (2%)                       |
|                                     | 13,067                            | 2,902                                 | 15,969                     |
|                                     | (77%)                             | (63%)                                 | (74%)                      |
| Employee's                          | 3,885                             | 1,684                                 | 5,569                      |
| Contributions                       | (23%)                             | (37%)                                 | (26%)                      |
| Total Contributions                 | 16,952                            | 4,586                                 | 21,538                     |
|                                     | (100%)                            | (100%)                                | (100%)                     |

Source: The latest annual returns in respect of 13 963 ORSO registered schemes

- 4. CONTRIBUTION AMOUNT TO ORSO REGISTERED SCHEMES
  - BY BENEFIT TYPE

Source: The latest annual returns in respect of 13 963 ORSO registered schemes