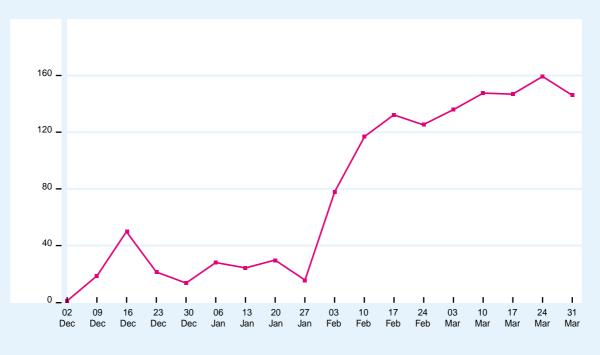

## 1. ENQUIRIES RECEIVED BY MONTH (1/4/2000 – 31/3/2001)

Status of the complaints received (as at 31/3/2001)

| Completed | Being handled by MPFA | Being handled by Trustees | Total no. of complaints received |
|-----------|-----------------------|---------------------------|----------------------------------|
| 758       | 505                   | 124                       | 1 387                            |