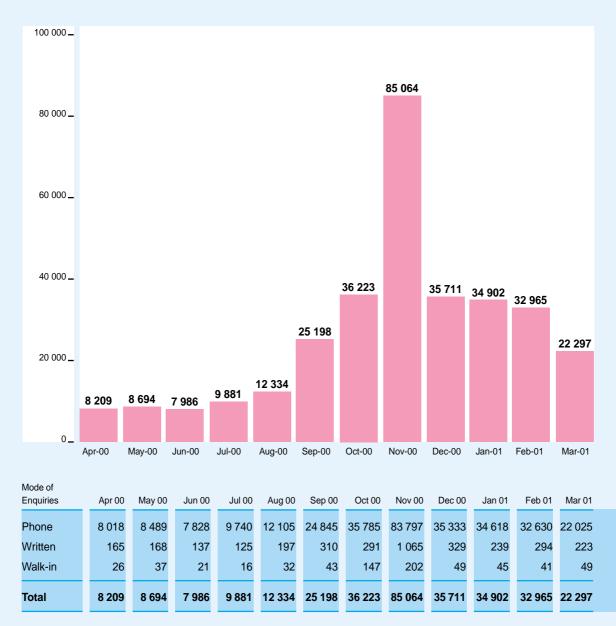

## 1. ENQUIRIES RECEIVED BY MONTH (1/4/2000 – 31/3/2001)

Status of the complaints received (as at 31/3/2001)

| Completed | Being handled by MPFA | Being handled by Trustees | Total no. of complaints received |
|-----------|-----------------------|---------------------------|----------------------------------|
| 758       | 505                   | 124                       | 1 387                            |