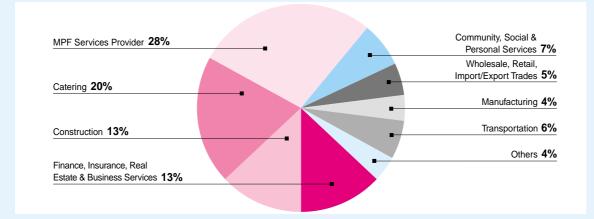

## 3. COMPLAINTS RECEIVED BY INDUSTRY OF THE COMPLAINT TARGET (1/12/2000 - 31/3/2001)