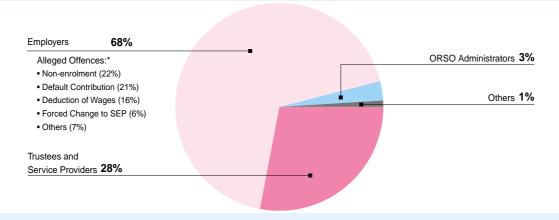

## 4. COMPLAINTS RECEIVED BY TARGET AND NATURE (1/12/2000 – 31/3/2001)

\* Multiple selection of complaint category is allowed. As such, the sum of the percentages of individual categories is larger than the percentage of complaint cases related to employers.