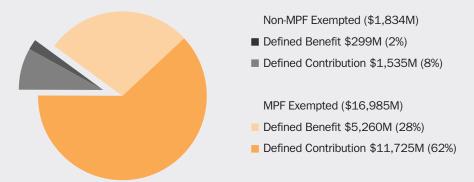

# **Contribution Amount**

3. Contribution Amount to ORSO Registered Schemes – by Employers and Employees

|              | Non-mpf                                        |                                                                                                                                                                                                                                                                                           |
|--------------|------------------------------------------------|-------------------------------------------------------------------------------------------------------------------------------------------------------------------------------------------------------------------------------------------------------------------------------------------|
| мр  Exempted | Exempted                                       | Total                                                                                                                                                                                                                                                                                     |
| нк\$ million | нк\$ million                                   | нк\$ million                                                                                                                                                                                                                                                                              |
|              |                                                |                                                                                                                                                                                                                                                                                           |
| 12,456       | 1,138                                          | 13,594                                                                                                                                                                                                                                                                                    |
| (73%)        | (62%)                                          | (72%)                                                                                                                                                                                                                                                                                     |
| 556          | 58                                             | 614                                                                                                                                                                                                                                                                                       |
| (3%)         | (3%)                                           | (3%)                                                                                                                                                                                                                                                                                      |
| 13,012       | 1,196                                          | 14,208                                                                                                                                                                                                                                                                                    |
| (76%)        | (65%)                                          | (75%)                                                                                                                                                                                                                                                                                     |
| 3,973        | 638                                            | 4,611                                                                                                                                                                                                                                                                                     |
| (24%)        | (35%)                                          | (25%)                                                                                                                                                                                                                                                                                     |
| 16,985       | 1,834                                          | 18,819                                                                                                                                                                                                                                                                                    |
| (100%)       | (100%)                                         | (100%)                                                                                                                                                                                                                                                                                    |
|              | 12,456 (73%) 556 (3%) 13,012 (76%) 3,973 (24%) | MPF Exempted HK\$ million       Exempted HK\$ million         12,456       1,138         (73%)       (62%)         556       58         (3%)       (3%)         13,012       1,196         (76%)       (65%)         3,973       638         (24%)       (35%)         16,985       1,834 |

Source: The latest annual returns in respect of 7 316 ORSO registered schemes

4. Contribution Amount to ORSO Registered Schemes – by Benefit Type

Contribution Amount: HK\$18,819 million

Source: The latest annual returns in respect of 7 316 ORSO registered schemes