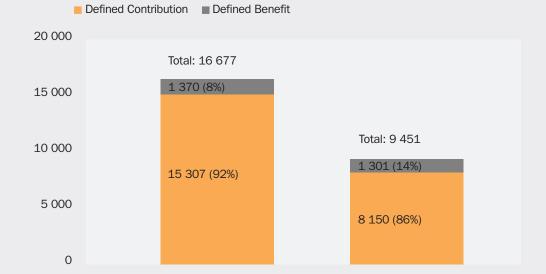

# **ORSO Schemes**

1. Number of ORSO Schemes (2 year comparison) – by Benefit Type

2. Number of ORSO Schemes as at 31.3.2002 – by Benefit Type

2002

Benefit Type

2001

|                    | Defined Contribution |     | Defined Benefit |     | Total          | Total |  |
|--------------------|----------------------|-----|-----------------|-----|----------------|-------|--|
| Scheme Type        | No. of schemes       | %   | No. of schemes  | %   | No. of schemes | %     |  |
| Registered Scheme  |                      |     |                 |     |                |       |  |
| - MPF exempted     | 5 155                | 63  | 318             | 25  | 5 473          | 58    |  |
| - Non-mpf exempted | 1 945                | 24  | 44              | 3   | 1 989          | 21    |  |
|                    | 7 100                | 87  | 362             | 28  | 7 462          | 79    |  |
| Exempted Scheme    |                      |     |                 |     |                |       |  |
| - MPF exempted     | 289                  | 4   | 214             | 16  | 503            | 5     |  |
| - Non-mpf exempted | 761                  | 9   | 725             | 56  | 1 486          | 16    |  |
|                    | 1 050                | 13  | 939             | 72  | 1 989          | 21    |  |
| Total              | 8 150                | 100 | 1 301           | 100 | 9 451          | 100   |  |