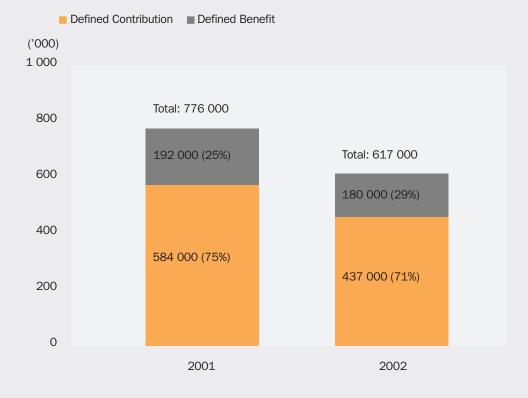

# **ORSO Registered Schemes**

1. Number of Members Covered by ORSO Registered Schemes(2 year comparison) – by Benefit Type

Statistics continued

2. Number of Members Covered by ORSO Registered Schemes *as at 31.3.2002* – by Benefit Type

| T)      | c• - | _           |
|---------|------|-------------|
| Konot   |      | T7130       |
| Benef   |      | 1 1 1 1 1 1 |
| ~ 0110. |      | ~ / / ~ ~   |

|                  | Defined Con | Defined Contribution |      | Defined Benefit |      | Total |  |
|------------------|-------------|----------------------|------|-----------------|------|-------|--|
| Scheme Type      | '000        | %                    | '000 | %               | '000 | %     |  |
| MPF exempted     | 352         | 67                   | 172  | 33              | 524  | 100   |  |
| Non-MPF exempted | 85          | 91                   | 8    | 9               | 93   | 100   |  |
| Total            | 437         | 71                   | 180  | 29              | 617  | 100   |  |