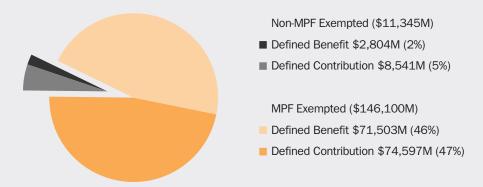

### **Asset Size**

5. Asset Size of ORSO Registered Schemes – by Benefit Type

Asset Size: HK\$157,445 million

Source: The latest annual returns in respect of 7 316 ORSO registered schemes